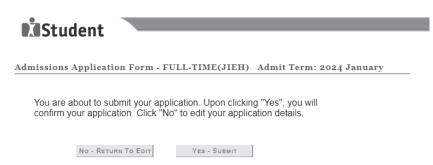

Step 5: Click 'YES – SUBMIT' to confirm and submit your application.

Previous SUBMIT

Step 6: You will see on the screen a verification slip with the choices you have made and your web ID and password. Click 'PRINT' at the bottom of the page to print a copy of the verification slip for your reference. You will need your web ID and password to view the result of your application.