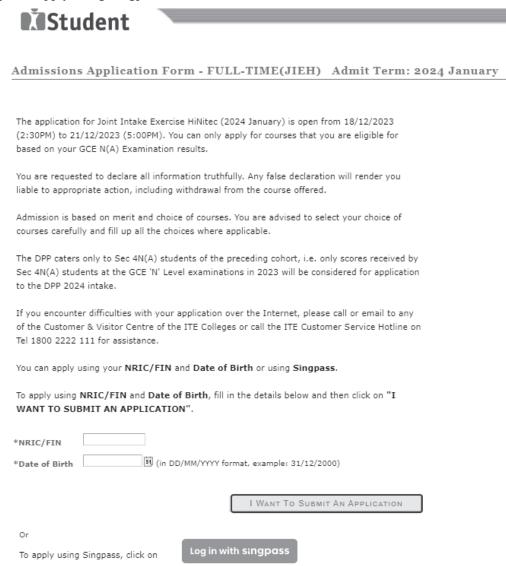

### Screenshots for Steps 1 to 6 of Internet Application under DPP (JIE 'H' Intake Exercise)

Step 1: Enter your NRIC/FIN and Date of Birth. Click 'I WANT TO SUBMIT AN APPLICATION'. You may also apply using Singpass.