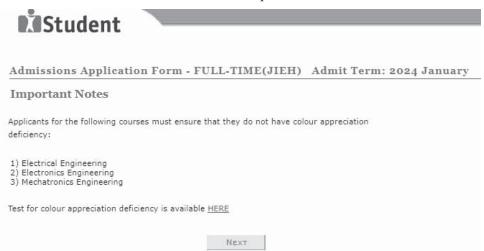

Step 2: Read instructions on the screen. Click 'NEXT' to proceed.

Step 3a: Check through the personal particulars displayed on the screen. You may make changes to your NS status (if required). Click 'NEXT' to continue.

Applicants for the following courses must ensure that they do not have colour appreciation deficiency:

1) Electrical Engineering

- 2) Electronics Engineering
- 3) Mechatronics Engineering

Test for colour appreciation deficiency is available HERE