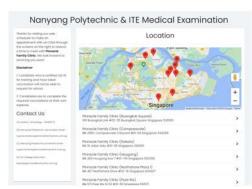

| S/N                            | Name of<br>Clinic                     | Address                                   | Operating Hours                                            |  |
|--------------------------------|---------------------------------------|-------------------------------------------|------------------------------------------------------------|--|
| 1                              |                                       |                                           | Mondays to Fridays: 8:30AM–1PM, 2PM–5PM                    |  |
|                                | (River Valley)                        | Singapore                                 | Saturdays: 9AM–1PM                                         |  |
|                                | Tel: 68366986                         | 238297                                    | Sundays: 9AM–12PM                                          |  |
| 2                              | Pinnacle                              | 289C                                      | Mondays: 8AM–1PM, 2–5PM, 6PM-10PM                          |  |
| Family Clinic<br>(Compassvale) |                                       | Compassvale<br>Crescent<br>#01-04         | Tuesdays to Fridays: 8AM–12PM, 1PM-3PM, 6PM-<br>9.30PM     |  |
|                                | Tel: 63861089                         | Singapore<br>543289                       | Saturdays: 9AM–1PM                                         |  |
|                                |                                       |                                           | Sundays: 9AM–12PM, 6.30PM-9.30PM                           |  |
| 3                              | · · · · · · · · · · · · · · · · · · · |                                           | Mondays: 8AM–5PM, 6PM-10PM                                 |  |
|                                | Family Clinic<br>(Woodlands)          | Woodlands Drive 16 #01-06                 | Tuesdays and Thursdays: 8AM–12PM, 1PM-3:30PM, 6PM-10PM     |  |
|                                | Tel: 67601623                         | Woodlands                                 | Wednesdays and Fridays: 8AM–3:30PM, 6PM-10PM               |  |
|                                |                                       | Glen<br>Singapore                         | Saturdays: 9AM–1PM                                         |  |
|                                |                                       | 730573                                    | Sundays: 9AM–12PM, 6.30PM-9.30PM                           |  |
| 4                              | Pinnacle 991 Buangkok                 |                                           | Mondays: 8AM–1PM, 2PM–5PM, 6PM-10PM                        |  |
|                                | Family Clinic<br>(Buangkok            | Link, #02-05<br>Buangkok                  | Tuesdays to Fridays: 8AM–12PM, 1PM-3PM, 6PM-9PM            |  |
|                                | Square)                               | Square                                    | Saturdays: 9AM–1PM                                         |  |
|                                | Tel: 69099203                         | Singapore<br>530991                       | Sundays: 9AM-12PM                                          |  |
| 5                              | Pinnacle                              | Blk 518                                   | Mondays to Thursdays: 8AM–1PM, 2PM-5PM                     |  |
|                                | Family Clinic<br>(Serangoon           | Serangoon<br>North Ave 4                  | Fridays and Saturdays: 9AM–1PM                             |  |
|                                | North)                                | #B1-208<br>Singapore                      | Sundays: CLOSED                                            |  |
|                                | Tel: 62193910                         | 550518                                    |                                                            |  |
| 6                              | Pinnacle<br>Family Clinic             | Blk 571 Pasir<br>Ris St 53 #01-           | Mondays to Thursdays: 8AM–1PM, 2-4PM, 6PM–9PM              |  |
|                                | (Pasir Ris)                           | 50                                        | Fridays: 8AM–1PM, 2-4PM                                    |  |
|                                | Tel: 62437338                         | Singapore<br>510571                       | Saturdays: 9AM–1PM                                         |  |
|                                | 161. 02437338                         | 3103/1                                    | Sundays: 9AM–12PM                                          |  |
| 7                              | Pinnacle<br>Family Clinic             | Blk 790 Choa<br>Chu Kang                  | Mondays, Wednesdays and Fridays: 9AM–1PM, 2PM-4PM, 6PM-9PM |  |
|                                | (Yew Tee)                             | North 6<br>#01-238<br>Singapore<br>680790 | Tuesdays and Thursdays: 9AM–1PM, 2PM-4PM                   |  |
|                                | Tel: 62357893                         |                                           | Saturdays: 9AM–1PM                                         |  |
| i                              | 101. 02337033                         |                                           | Sundays: CLOSED                                            |  |

| 8             | Pinnacle                        | 407                                   | Mondays to Thursdays: 9AM-5PM, 6PM-9PM                          |  |
|---------------|---------------------------------|---------------------------------------|-----------------------------------------------------------------|--|
| 0             | Family Clinic                   | Northshore                            | , ,                                                             |  |
|               | (Northshore                     | Drive #02-18                          | Fridays: 9AM-2PM, 6PM-9PM                                       |  |
|               | Plaza 1)                        | Singapore<br>820407                   | Saturdays: 9AM–1PM                                              |  |
|               | Tel: 65189586                   | 820407                                | Sundays: 9AM–12PM                                               |  |
| 9             | Pinnacle                        | 604                                   | Mondays to Thursdays: 9AM-3:30PM, 5:30PM-8:30PM                 |  |
|               | Family Clinic<br>(Sembawang)    | Sembawang<br>Road,                    | Fridays: 9AM–12PM, 2PM–4PM                                      |  |
|               | Tel: 65703768                   | Sembawang<br>Shopping<br>Centre, #B1- | Saturdays: 9AM–1PM                                              |  |
|               | 161. 03703708                   |                                       | Sundays: CLOSED                                                 |  |
|               |                                 | 03                                    |                                                                 |  |
|               |                                 | Singapore<br>758459                   |                                                                 |  |
| 10            | Pinnacle                        | Blk 91 Jalan                          | Mondays to Fridays: 8AM–12PM, 1PM–4PM, 6PM-9PM                  |  |
|               | Family Clinic<br>(Dakota)       | Satu #01-05<br>Singapore              | Saturdays: 9AM–1PM                                              |  |
|               | Tel: 65399712                   | 390091                                | Sundays: 9AM–12PM                                               |  |
| 11            | Pinnacle                        | Blk 356                               | Mondays, Wednesdays and Thursdays: 9AM-3PM,                     |  |
|               | Family Clinic<br>(Hougang)      | Hougang Ave<br>7 #01-791              | 5.30PM-9PM                                                      |  |
| Tel: 65189981 |                                 | Singapore 530356                      | Tuesdays and Fridays: 9AM-3PM                                   |  |
|               |                                 |                                       | Saturdays: 9AM–1PM                                              |  |
|               |                                 |                                       | Sundays: CLOSED                                                 |  |
| 12            | Pinnacle<br>Family Clinic       | 963C Upper<br>Changi Road             | Mondays, Wednesdays and Thursdays: 8:30AM–3:30PM, 5:30PM-8:30PM |  |
|               | (Changi North)                  | North #02-09                          | Tuesdays and Fridays: 8:30AM–3:30PM                             |  |
|               | OPENING                         | Singapore<br>506790                   | Saturdays: 9AM–1PM                                              |  |
|               | 20/01/2024                      |                                       | Sundays: CLOSED                                                 |  |
|               | Tel: 63203938                   |                                       |                                                                 |  |
|               |                                 |                                       |                                                                 |  |
|               |                                 |                                       |                                                                 |  |
|               |                                 |                                       |                                                                 |  |
| 13            | Pinnacle                        | 7 Fraser                              | Mondays to Fridays: 8:30AM–3.30PM                               |  |
|               | Family Clinic<br>(Duo Galleria) | Street DUO<br>Galleria                | Saturdays and Sundays: CLOSED                                   |  |
|               | (2.0.0 00.10110)                | #B3-12                                |                                                                 |  |
|               | OPENING<br>08/04/2024           | Singapore<br>189356                   |                                                                 |  |
|               | UO/U4/2U24                      | 102330                                |                                                                 |  |
|               | Tel: 63223488                   |                                       |                                                                 |  |
|               |                                 |                                       |                                                                 |  |