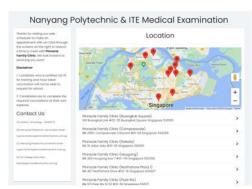

\* Delete where appropriate Updated: Jun 2023

| S/N | Name of<br>Clinic                          | Address                                                  | Operating Hours                                            |  |
|-----|--------------------------------------------|----------------------------------------------------------|------------------------------------------------------------|--|
| 1   | Pinnacle 240 River Family Clinic Valley Rd |                                                          | Mondays to Fridays: 8:30AM–1PM, 2PM–5PM                    |  |
|     | (River Valley)                             | Singapore                                                | Saturdays: 9AM–1PM                                         |  |
|     | Tel: 68366986                              | 238297                                                   | Sundays: 9AM–12PM                                          |  |
| 2   | Pinnacle 289C                              |                                                          | Mondays: 8AM–1PM, 2–5PM, 6PM-10PM                          |  |
|     | Family Clinic<br>(Compassvale)             | Compassvale<br>Crescent<br>#01-04<br>Singapore<br>543289 | Tuesdays to Fridays: 8AM–12PM, 1PM-3PM, 6PM-<br>9.30PM     |  |
|     | Tel: 63861089                              |                                                          | Saturdays: 9AM–1PM                                         |  |
|     |                                            |                                                          | Sundays: 9AM–12PM, 6.30PM-9.30PM                           |  |
| 3   |                                            |                                                          | Mondays: 8AM–5PM, 6PM-10PM                                 |  |
|     | Family Clinic<br>(Woodlands)               | Woodlands Drive 16 #01-06 Woodlands                      | Tuesdays and Thursdays: 8AM–12PM, 1PM-3:30PM, 6PM-10PM     |  |
|     | Tel: 67601623                              |                                                          | Wednesdays and Fridays: 8AM–3:30PM, 6PM-10PM               |  |
|     |                                            | Glen<br>Singapore                                        | Saturdays: 9AM–1PM                                         |  |
|     |                                            | 730573                                                   | Sundays: 9AM–12PM, 6.30PM-9.30PM                           |  |
| 4   | Pinnacle                                   | 991 Buangkok<br>Link, #02-05<br>Buangkok                 | Mondays: 8AM–1PM, 2PM–5PM, 6PM-10PM                        |  |
|     | Family Clinic<br>(Buangkok                 |                                                          | Tuesdays to Fridays: 8AM–12PM, 1PM-3PM, 6PM-9PM            |  |
|     | Square Sat                                 |                                                          | Saturdays: 9AM–1PM                                         |  |
|     | Tel: 69099203                              | Singapore<br>530991                                      | Sundays: 9AM-12PM                                          |  |
| 5   | Pinnacle<br>Family Clinic<br>(Serangoon    | Blk 518<br>Serangoon<br>North Ave 4<br>#B1-208           | Mondays to Thursdays: 8AM–1PM, 2PM-5PM                     |  |
|     |                                            |                                                          | Fridays and Saturdays: 9AM–1PM                             |  |
|     | North)                                     |                                                          | Sundays: CLOSED                                            |  |
|     | Tel: 62193910                              | Singapore<br>550518                                      |                                                            |  |
| 6   | Pinnacle<br>Family Clinic                  | Blk 571 Pasir                                            | Mondays to Thursdays: 8AM–1PM, 2-4PM, 6PM–9PM              |  |
|     | · · · · · · · · · · · · · · · · · · ·      | Ris St 53 #01-<br>50                                     | Fridays: 8AM–1PM, 2-4PM                                    |  |
|     | Tel: 62437338                              | Singapore<br>510571                                      | Saturdays: 9AM–1PM                                         |  |
|     | 161. 02437338                              | 3103/1                                                   | Sundays: 9AM–12PM                                          |  |
| 7   | Pinnacle<br>Family Clinic                  | Blk 790 Choa<br>Chu Kang                                 | Mondays, Wednesdays and Fridays: 9AM–1PM, 2PM-4PM, 6PM-9PM |  |
|     | (Yew Tee)                                  | North 6<br>#01-238<br>Singapore<br>680790                | Tuesdays and Thursdays: 9AM–1PM, 2PM-4PM                   |  |
|     | Tel: 62357893                              |                                                          | Saturdays: 9AM–1PM                                         |  |
| i   | 101. 02337033                              |                                                          | Sundays: CLOSED                                            |  |

| 8             | Pinnacle                                    | 407                                                              | Mandays to Thursdays: QAM_SDM_SDM_SDM_QDM                       |  |
|---------------|---------------------------------------------|------------------------------------------------------------------|-----------------------------------------------------------------|--|
| 0             | Family Clinic                               | Northshore Drive #02-18                                          | Mondays to Thursdays: 9AM-5PM, 6PM-9PM                          |  |
|               | (Northshore                                 |                                                                  | Fridays: 9AM-2PM, 6PM-9PM                                       |  |
|               | Plaza 1)                                    | Singapore<br>820407                                              | Saturdays: 9AM–1PM                                              |  |
| Tel: 65189586 |                                             | 820407                                                           | Sundays: 9AM–12PM                                               |  |
| 9             | Pinnacle 604                                |                                                                  | Mondays to Thursdays: 9AM–3:30PM, 5:30PM-8:30PM                 |  |
|               | Family Clinic<br>(Sembawang)                | Sembawang<br>Road,<br>Sembawang<br>Shopping<br>Centre, #B1-      | Fridays: 9AM–12PM, 2PM–4PM                                      |  |
|               | Tel: 65703768                               |                                                                  | Saturdays: 9AM–1PM                                              |  |
|               |                                             |                                                                  | Sundays: CLOSED                                                 |  |
|               |                                             | 03                                                               |                                                                 |  |
|               |                                             | Singapore<br>758459                                              |                                                                 |  |
| 10            | Pinnacle                                    | Blk 91 Jalan<br>Satu #01-05<br>Singapore                         | Mondays to Fridays: 8AM–12PM, 1PM–4PM, 6PM-9PM                  |  |
|               | Family Clinic<br>(Dakota)                   |                                                                  | Saturdays: 9AM–1PM                                              |  |
|               | Tel: 65399712                               | 390091                                                           | Sundays: 9AM–12PM                                               |  |
| 11            | Pinnacle                                    | Blk 356<br>Hougang Ave<br>7 #01-791<br>Singapore<br>530356       | Mondays, Wednesdays and Thursdays: 9AM-3PM,                     |  |
|               | Family Clinic<br>(Hougang)<br>Tel: 65189981 |                                                                  | 5.30PM-9PM                                                      |  |
|               |                                             |                                                                  | Tuesdays and Fridays: 9AM-3PM                                   |  |
|               |                                             |                                                                  | Saturdays: 9AM–1PM                                              |  |
|               |                                             |                                                                  | Sundays: CLOSED                                                 |  |
| 12            | Family Clinic<br>(Changi North)             | 963C Upper<br>Changi Road<br>North #02-09<br>Singapore<br>506790 | Mondays, Wednesdays and Thursdays: 8:30AM–3:30PM, 5:30PM-8:30PM |  |
|               |                                             |                                                                  | Tuesdays and Fridays: 8:30AM–3:30PM                             |  |
|               |                                             |                                                                  | Saturdays: 9AM–1PM                                              |  |
|               | 20/01/2024                                  |                                                                  | Sundays: CLOSED                                                 |  |
|               | Tel: 63203938                               |                                                                  |                                                                 |  |
|               |                                             |                                                                  |                                                                 |  |
|               |                                             |                                                                  |                                                                 |  |
|               |                                             |                                                                  |                                                                 |  |
| 13            | Pinnacle<br>Family Clinic<br>(Duo Galleria) | 7 Fraser<br>Street DUO<br>Galleria                               | Mondays to Fridays: 8:30AM–3.30PM                               |  |
|               |                                             |                                                                  | Saturdays and Sundays: CLOSED                                   |  |
|               | (2.0.0 00.10110)                            | #B3-12                                                           |                                                                 |  |
|               | OPENING<br>08/04/2024                       | Singapore<br>189356                                              |                                                                 |  |
|               | UO/U4/2U24                                  | 102330                                                           |                                                                 |  |
|               | Tel: 63223488                               |                                                                  |                                                                 |  |
|               |                                             |                                                                  |                                                                 |  |