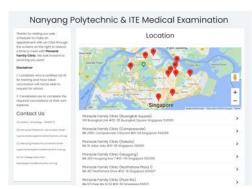

<sup>\*</sup> Delete where appropriate

| S/N                | Name of<br>Clinic                          | Address                                                     | Operating Hours                                            |  |
|--------------------|--------------------------------------------|-------------------------------------------------------------|------------------------------------------------------------|--|
| 1                  | Pinnacle 240 River Family Clinic Valley Rd |                                                             | Mondays to Fridays: 8:30AM–1PM, 2PM–5PM                    |  |
| (River Valley) Sin |                                            | Singapore                                                   | Saturdays: 9AM–1PM                                         |  |
|                    | Tel: 68366986                              | 238297                                                      | Sundays: 9AM–12PM                                          |  |
| 2                  | 2 Pinnacle 289C                            |                                                             | Mondays: 8AM–1PM, 2–5PM, 6PM-10PM                          |  |
|                    | Family Clinic<br>(Compassvale)             | Compassvale<br>Crescent<br>#01-04<br>Singapore<br>543289    | Tuesdays to Fridays: 8AM–12PM, 1PM-3PM, 6PM-<br>9.30PM     |  |
|                    | Tel: 63861089                              |                                                             | Saturdays: 9AM–1PM                                         |  |
|                    |                                            |                                                             | Sundays: 9AM–12PM, 6.30PM-9.30PM                           |  |
| 3                  | Pinnacle                                   | Blk 573                                                     | Mondays: 8AM–5PM, 6PM-10PM                                 |  |
|                    | Family Clinic<br>(Woodlands)               | Woodlands Drive 16 #01-06 Woodlands                         | Tuesdays and Thursdays: 8AM–12PM, 1PM-3:30PM, 6PM-10PM     |  |
|                    | Tel: 67601623                              |                                                             | Wednesdays and Fridays: 8AM–3:30PM, 6PM-10PM               |  |
|                    |                                            | Glen<br>Singapore                                           | Saturdays: 9AM–1PM                                         |  |
|                    |                                            | 730573                                                      | Sundays: 9AM–12PM, 6.30PM-9.30PM                           |  |
| 4                  | Pinnacle                                   | 991 Buangkok                                                | Mondays: 8AM–1PM, 2PM–5PM, 6PM-10PM                        |  |
|                    | Family Clinic<br>(Buangkok                 | Link, #02-05<br>Buangkok                                    | Tuesdays to Fridays: 8AM–12PM, 1PM-3PM, 6PM-9PM            |  |
|                    | Square)                                    | Square                                                      | Saturdays: 9AM–1PM                                         |  |
|                    | Tel: 69099203                              | Singapore<br>530991                                         | Sundays: 9AM-12PM                                          |  |
| 5                  | Pinnacle<br>Family Clinic<br>(Serangoon    | Blk 518                                                     | Mondays to Thursdays: 8AM–1PM, 2PM-5PM                     |  |
|                    |                                            | Serangoon<br>North Ave 4<br>#B1-208                         | Fridays and Saturdays: 9AM–1PM                             |  |
|                    | North)                                     |                                                             | Sundays: CLOSED                                            |  |
|                    | Tel: 62193910                              | Singapore<br>550518                                         |                                                            |  |
| 6                  | Pinnacle Blk 571 Pasir                     |                                                             | Mondays to Thursdays: 8AM–1PM, 2-4PM, 6PM–9PM              |  |
|                    | Family Clinic Ris St 53<br>(Pasir Ris) 50  | Ris St 53 #01-<br>50                                        | Fridays: 8AM–1PM, 2-4PM                                    |  |
|                    | Tol: 62/27229                              | Singapore                                                   | Saturdays: 9AM–1PM                                         |  |
|                    | Tel: 62437338                              | 510571                                                      | Sundays: 9AM–12PM                                          |  |
|                    |                                            |                                                             |                                                            |  |
| 7                  | Pinnacle<br>Family Clinic                  | Blk 790 Choa<br>Chu Kang<br>North 6<br>#01-238<br>Singapore | Mondays, Wednesdays and Fridays: 9AM–1PM, 2PM-4PM, 6PM-9PM |  |
|                    | (Yew Tee)                                  |                                                             | Tuesdays and Thursdays: 9AM–1PM, 2PM-4PM                   |  |
|                    | Tel: 62357893                              |                                                             | Saturdays: 9AM–1PM                                         |  |
|                    |                                            | 680790                                                      | Sundays: CLOSED                                            |  |

| 8  | Pinnacle                        | 407                                                              | Mandays to Thursdays: QAM_SDM_SDM_SDM_QDM                       |  |
|----|---------------------------------|------------------------------------------------------------------|-----------------------------------------------------------------|--|
| 0  | Family Clinic                   | 407<br>Northshore                                                | Mondays to Thursdays: 9AM-5PM, 6PM-9PM                          |  |
|    | (Northshore                     | Drive #02-18                                                     | Fridays: 9AM-2PM, 6PM-9PM                                       |  |
|    | Plaza 1)                        | Singapore<br>820407                                              | Saturdays: 9AM–1PM                                              |  |
|    | Tel: 65189586                   |                                                                  | Sundays: 9AM–12PM                                               |  |
| 9  | Pinnacle 604                    |                                                                  | Mondays to Thursdays: 9AM–3:30PM, 5:30PM-8:30PM                 |  |
|    | Family Clinic<br>(Sembawang)    | Sembawang<br>Road,<br>Sembawang<br>Shopping<br>Centre, #B1-      | Fridays: 9AM–12PM, 2PM–4PM                                      |  |
|    | Tel: 65703768                   |                                                                  | Saturdays: 9AM–1PM                                              |  |
|    | 161. 03703708                   |                                                                  | Sundays: CLOSED                                                 |  |
|    |                                 | 03                                                               |                                                                 |  |
|    |                                 | Singapore<br>758459                                              |                                                                 |  |
| 10 | Pinnacle                        | Blk 91 Jalan<br>Satu #01-05<br>Singapore                         | Mondays to Fridays: 8AM–12PM, 1PM–4PM, 6PM-9PM                  |  |
|    | Family Clinic<br>(Dakota)       |                                                                  | Saturdays: 9AM–1PM                                              |  |
|    | Tel: 65399712                   | 390091                                                           | Sundays: 9AM–12PM                                               |  |
| 11 | Pinnacle                        | Blk 356<br>Hougang Ave<br>7 #01-791<br>Singapore                 | Mondays, Wednesdays and Thursdays: 9AM-3PM,                     |  |
|    | Family Clinic                   |                                                                  | 5.30PM-9PM                                                      |  |
|    | (Hougang)                       |                                                                  | Tuesdays and Fridays: 9AM-3PM                                   |  |
|    | Tel: 65189981                   |                                                                  | Saturdays: 9AM–1PM                                              |  |
|    |                                 |                                                                  | Sundays: CLOSED                                                 |  |
| 12 | Pinnacle<br>Family Clinic       | 963C Upper<br>Changi Road<br>North #02-09<br>Singapore<br>506790 | Mondays, Wednesdays and Thursdays: 8:30AM–3:30PM, 5:30PM-8:30PM |  |
|    | (Changi North)                  |                                                                  | Tuesdays and Fridays: 8:30AM–3:30PM                             |  |
|    | OPENING                         |                                                                  | Saturdays: 9AM–1PM                                              |  |
|    | 20/01/2024                      |                                                                  | Sundays: CLOSED                                                 |  |
|    | Tel: 63203938                   |                                                                  |                                                                 |  |
|    |                                 |                                                                  |                                                                 |  |
|    |                                 |                                                                  |                                                                 |  |
|    |                                 |                                                                  |                                                                 |  |
| 13 | Pinnacle                        | 7 Fraser                                                         | Mondays to Fridays: 8:30AM–3.30PM                               |  |
|    | Family Clinic<br>(Duo Galleria) | Street DUO<br>Galleria                                           | Saturdays and Sundays: CLOSED                                   |  |
|    | (2.0.0 00.10110)                | #B3-12                                                           |                                                                 |  |
|    | OPENING<br>08/04/2024           | Singapore<br>189356                                              |                                                                 |  |
|    | UO/U4/2U24                      | 102330                                                           |                                                                 |  |
|    | Tel: 63223488                   |                                                                  |                                                                 |  |
|    |                                 |                                                                  |                                                                 |  |