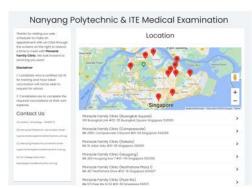

<sup>\*</sup> Delete where appropriate

| S/N           | Name of<br>Clinic                       | Address                                                  | Operating Hours                                            |  |
|---------------|-----------------------------------------|----------------------------------------------------------|------------------------------------------------------------|--|
| 1             |                                         |                                                          | Mondays to Fridays: 8:30AM–1PM, 2PM–5PM                    |  |
|               | (River Valley)                          | Singapore                                                | Saturdays: 9AM–1PM                                         |  |
| Tel: 68366986 |                                         | 238297                                                   | Sundays: 9AM–12PM                                          |  |
| 2             | 2 Pinnacle 289C                         |                                                          | Mondays: 8AM–1PM, 2–5PM, 6PM-10PM                          |  |
|               | Family Clinic<br>(Compassvale)          | Compassvale<br>Crescent<br>#01-04<br>Singapore<br>543289 | Tuesdays to Fridays: 8AM–12PM, 1PM-3PM, 6PM-<br>9.30PM     |  |
|               | Tel: 63861089                           |                                                          | Saturdays: 9AM–1PM                                         |  |
|               |                                         |                                                          | Sundays: 9AM–12PM, 6.30PM-9.30PM                           |  |
| 3             |                                         |                                                          | Mondays: 8AM–5PM, 6PM-10PM                                 |  |
|               | Family Clinic<br>(Woodlands)            | Woodlands Drive 16 #01-06 Woodlands                      | Tuesdays and Thursdays: 8AM–12PM, 1PM-3:30PM, 6PM-10PM     |  |
|               | Tel: 67601623                           |                                                          | Wednesdays and Fridays: 8AM–3:30PM, 6PM-10PM               |  |
|               |                                         | Glen<br>Singapore                                        | Saturdays: 9AM–1PM                                         |  |
|               |                                         | 730573                                                   | Sundays: 9AM–12PM, 6.30PM-9.30PM                           |  |
| 4             | Pinnacle                                | 991 Buangkok                                             | Mondays: 8AM–1PM, 2PM–5PM, 6PM-10PM                        |  |
|               | Family Clinic<br>(Buangkok              | Link, #02-05<br>Buangkok                                 | Tuesdays to Fridays: 8AM–12PM, 1PM-3PM, 6PM-9PM            |  |
|               | Square)                                 | Square                                                   | Saturdays: 9AM–1PM                                         |  |
|               | Tel: 69099203                           | Singapore<br>530991                                      | Sundays: 9AM-12PM                                          |  |
| 5             | Pinnacle<br>Family Clinic<br>(Serangoon | Blk 518                                                  | Mondays to Thursdays: 8AM–1PM, 2PM-5PM                     |  |
|               |                                         | Serangoon<br>North Ave 4<br>#B1-208                      | Fridays and Saturdays: 9AM–1PM                             |  |
|               | North)                                  |                                                          | Sundays: CLOSED                                            |  |
|               | Tel: 62193910                           | Singapore<br>550518                                      |                                                            |  |
| 6             | Pinnacle<br>Family Clinic               | Blk 571 Pasir                                            | Mondays to Thursdays: 8AM–1PM, 2-4PM, 6PM–9PM              |  |
|               | (Pasir Ris)                             | Ris St 53 #01-<br>50                                     | Fridays: 8AM–1PM, 2-4PM                                    |  |
|               | Tel: 62437338                           | Singapore<br>510571                                      | Saturdays: 9AM–1PM                                         |  |
|               | 161. 02437338                           | 3103/1                                                   | Sundays: 9AM–12PM                                          |  |
| 7             | Pinnacle<br>Family Clinic               | Blk 790 Choa<br>Chu Kang                                 | Mondays, Wednesdays and Fridays: 9AM–1PM, 2PM-4PM, 6PM-9PM |  |
|               | (Yew Tee)                               | North 6<br>#01-238<br>Singapore<br>680790                | Tuesdays and Thursdays: 9AM–1PM, 2PM-4PM                   |  |
|               | Tel: 62357893                           |                                                          | Saturdays: 9AM–1PM                                         |  |
| i             | 101. 02337033                           |                                                          | Sundays: CLOSED                                            |  |

| 8  | Pinnacle                                    | 407                                                               | Mandays to Thursdays: QAM_SDM_SDM_SDM_QDM                       |  |
|----|---------------------------------------------|-------------------------------------------------------------------|-----------------------------------------------------------------|--|
| 0  | Family Clinic                               | Northshore                                                        | Mondays to Thursdays: 9AM-5PM, 6PM-9PM                          |  |
|    | (Northshore                                 | Drive #02-18                                                      | Fridays: 9AM-2PM, 6PM-9PM                                       |  |
|    | Plaza 1)                                    | Singapore<br>820407                                               | Saturdays: 9AM–1PM                                              |  |
|    | Tel: 65189586                               |                                                                   | Sundays: 9AM–12PM                                               |  |
| 9  | Pinnacle                                    | 604                                                               | Mondays to Thursdays: 9AM–3:30PM, 5:30PM-8:30PM                 |  |
|    | Family Clinic<br>(Sembawang)                | Sembawang<br>Road,<br>Sembawang<br>Shopping<br>Centre, #B1-<br>03 | Fridays: 9AM–12PM, 2PM–4PM                                      |  |
|    | Tel: 65703768                               |                                                                   | Saturdays: 9AM–1PM                                              |  |
|    | 161: 65/03/68                               |                                                                   | Sundays: CLOSED                                                 |  |
|    |                                             |                                                                   |                                                                 |  |
|    |                                             | Singapore<br>758459                                               |                                                                 |  |
| 10 | Pinnacle                                    | Blk 91 Jalan<br>Satu #01-05<br>Singapore<br>390091                | Mondays to Fridays: 8AM–12PM, 1PM–4PM, 6PM-9PM                  |  |
|    | Family Clinic<br>(Dakota)                   |                                                                   | Saturdays: 9AM–1PM                                              |  |
|    | Tel: 65399712                               |                                                                   | Sundays: 9AM–12PM                                               |  |
| 11 | Pinnacle                                    | Blk 356<br>Hougang Ave<br>7 #01-791<br>Singapore<br>530356        | Mondays, Wednesdays and Thursdays: 9AM-3PM,                     |  |
|    | Family Clinic<br>(Hougang)<br>Tel: 65189981 |                                                                   | 5.30PM-9PM                                                      |  |
|    |                                             |                                                                   | Tuesdays and Fridays: 9AM-3PM                                   |  |
|    |                                             |                                                                   | Saturdays: 9AM–1PM                                              |  |
|    |                                             |                                                                   | Sundays: CLOSED                                                 |  |
| 12 | Pinnacle<br>Family Clinic                   | 963C Upper<br>Changi Road<br>North #02-09<br>Singapore<br>506790  | Mondays, Wednesdays and Thursdays: 8:30AM–3:30PM, 5:30PM-8:30PM |  |
|    | (Changi North)  OPENING                     |                                                                   | Tuesdays and Fridays: 8:30AM–3:30PM                             |  |
|    |                                             |                                                                   | Saturdays: 9AM–1PM                                              |  |
|    | 20/01/2024                                  |                                                                   | Sundays: CLOSED                                                 |  |
|    | Tel: 63203938                               |                                                                   |                                                                 |  |
|    |                                             |                                                                   |                                                                 |  |
|    |                                             |                                                                   |                                                                 |  |
|    |                                             |                                                                   |                                                                 |  |
| 13 | Pinnacle<br>Family Clinic<br>(Duo Galleria) | 7 Fraser<br>Street DUO<br>Galleria                                | Mondays to Fridays: 8:30AM–3.30PM                               |  |
|    |                                             |                                                                   | Saturdays and Sundays: CLOSED                                   |  |
|    | (2.0.0 00.10110)                            | #B3-12                                                            |                                                                 |  |
|    | OPENING<br>08/04/2024                       | Singapore<br>189356                                               |                                                                 |  |
|    | UO/U4/2U24                                  | 102330                                                            |                                                                 |  |
|    | Tel: 63223488                               |                                                                   |                                                                 |  |
|    |                                             |                                                                   |                                                                 |  |