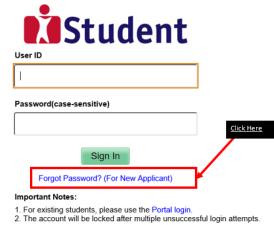

Screenshots for Steps 1 to 7 of Checking Application Results and Acceptance of Course Offer.

Step 1: Enter your User ID and Password (as stated in the verification slip). Click 'Sign In'.

| Student                                                                                                                            |  |
|------------------------------------------------------------------------------------------------------------------------------------|--|
| User ID                                                                                                                            |  |
|                                                                                                                                    |  |
| Password(case-sensitive)                                                                                                           |  |
|                                                                                                                                    |  |
| Sign In                                                                                                                            |  |
| Forgot Password? (For New Applicant)                                                                                               |  |
| Important Notes:                                                                                                                   |  |
| <ol> <li>For existing students, please use the Portal login.</li> <li>The account will be locked after multiple unsucce</li> </ol> |  |
| -                                                                                                                                  |  |