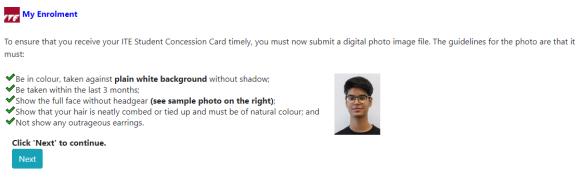

### (ii) Photo Upload

All applicants are required to upload a passport size photo for the application of ITE Student Concession Card. The guidelines for the photo are that it must:

- Be in colour, taken against white background without shadow
- Be taken within the last 3 months
- Show the full face without headgear
- Show that your hair is neatly combed or tied up, and must be of natural colour
- Not show any outrageous earrings

**Step 11**: After returning to the screen at Step 8, click on '**Photo Upload**' to proceed to upload photo for the application of your ITE Student Concession Card.

**Step 12**: Click '**Next**' after reading the guidelines to submit a digital photograph image file for the making of your ITE Student Concession Card.