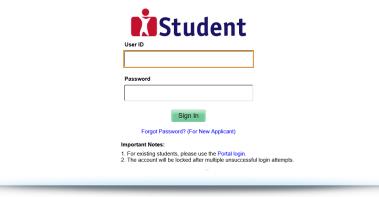

Please follow the steps below to check your application results and accept course offer:

- 1) Login with your User ID and Password. The login User ID and Password would have been provided to you in the verification slip upon completion of your application.
- 2) Click 'Self-Service' > 'Student Admission' > 'View Application Results' to view your application results.

# Stage 1 – Check Your Application Results and Accept Course Offer

Step 1: Enter your User ID and Password. Click 'Sign In'.

Copyright © 2000, 2014, Oracle and/or its affiliates. All rights reserved. All rights reserved. Privacy Disclaimer