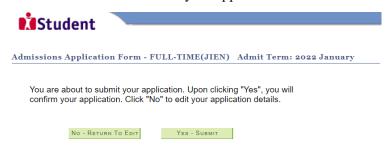

Step 5

• Click 'YES – SUBMIT' to confirm and submit your application.

Step 6

You will see on the screen a verification slip with the choices you have made and your web ID and password. Click 'PRINT' at the bottom of the page to <u>print a copy of the verification slip for your reference</u>. You will need your web ID and password to view the result of your application.

Step 5: Click 'YES – SUBMIT' to confirm and submit your application.

You will see on the screen a verification slip, showing the choices you have made and your web ID and password. Click 'PRINT' at the bottom of the page to print a copy of the verification slip for your reference. You will need your web ID and password to view the result of your application.