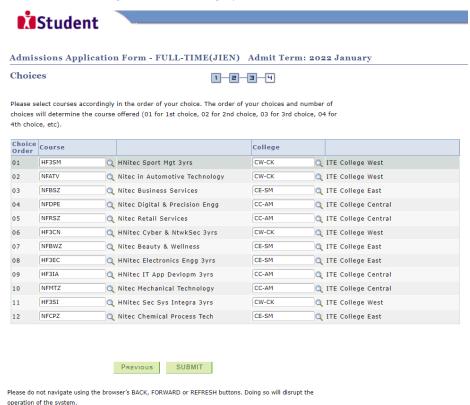

Step 3c

• Click 'NEXT' to continue.

Step 4

- Enter your choices in order of preference. You are allowed to select up to 12 choices. Select your preferred courses and Colleges. Check through your choices.
- After that, click 'SUBMIT'.

Step 3c: Click 'NEXT' to continue.

**Step 4**: Enter your choices in order of preference. You are allowed to select up to 12 choices. Select your preferred courses and Colleges. Check through your choices. After that, click 'SUBMIT'.

#### COURSES APPLIED

| Choice Order | Course                         | College             |
|--------------|--------------------------------|---------------------|
| 01           | HNitec Sport Mgt 3yrs          | ITE College West    |
| 02           | Nitec in Automotive Technology | ITE College West    |
| 03           | Nitec Business Services        | ITE College East    |
| 04           | Nitec Digital & Precision Engg | ITE College Central |
| 05           | Nitec Retail Services          | ITE College Central |
| 06           | HNitec Cyber & NtwkSec 3yrs    | ITE College West    |
| 07           | Nitec Beauty & Wellness        | ITE College East    |
| 08           | HNitec Electronics Engg 3yrs   | ITE College East    |
| 09           | HNitec IT App Devlopm 3yrs     | ITE College Central |
| 10           | Nitec Mechanical Technology    | ITE College Central |
| 11           | HNitec Sec Sys Integra 3yrs    | ITE College West    |
| 12           | Nitec Chemical Process Tech    | ITE College East    |