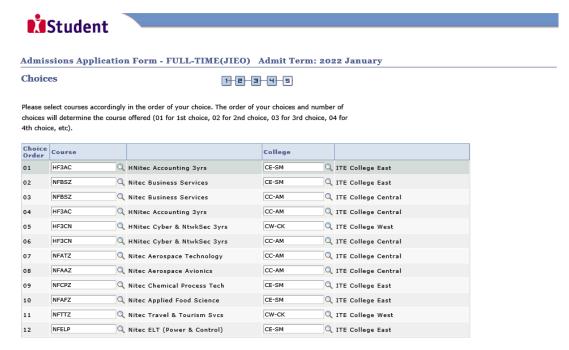

**Step 4**: Enter your choices in order of preference. You are allowed to select up to 12 choices. Select your preferred courses and Colleges. Check through your choices. After that, click '**SUBMIT**'.