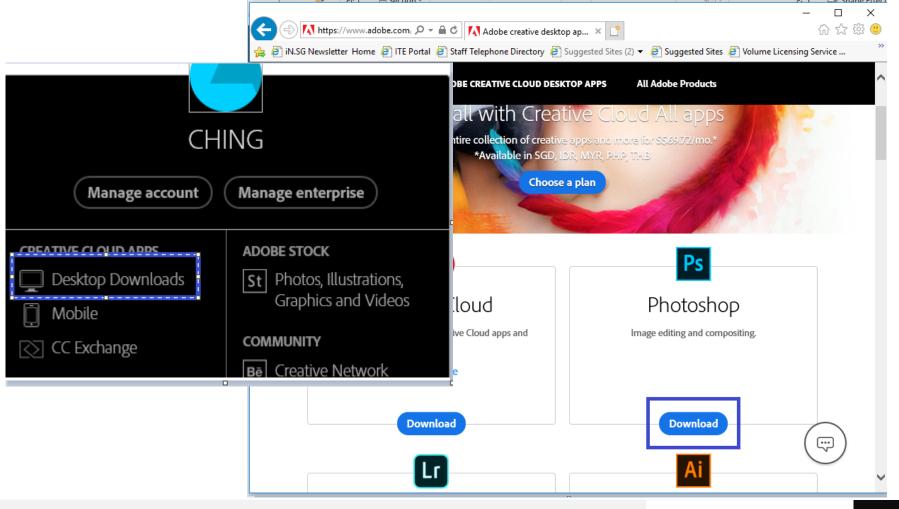

#### Setup Adobe CC

- 3. Click on **Desktop Downloads**.
- 4. Download and install the respective Adobe products.

**PLD** 