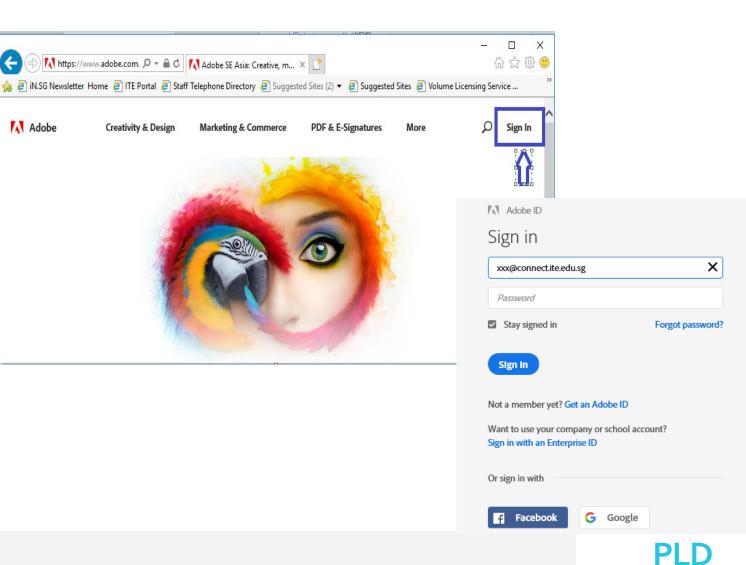

## Setup Adobe CC

- Go to <u>https://www.adobe.com</u>, click on Sign In.
- 2. Login using your Microsoft Email account and password.