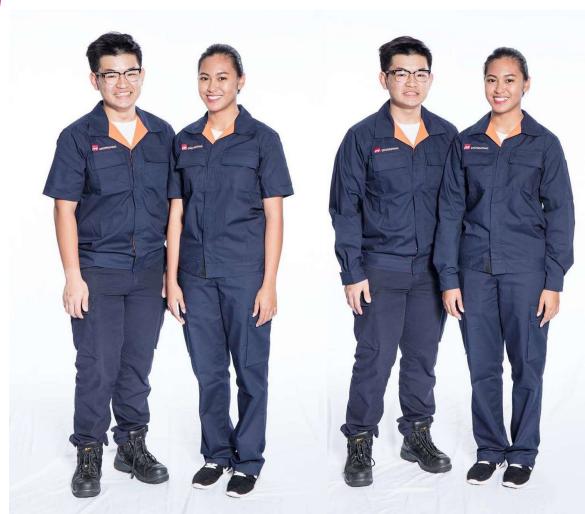

## School of Engineering

Common Uniform for School of Engineering

| School of Engineering |           |
|-----------------------|-----------|
| Uniform               | Price Per |
|                       | Piece     |
| Female Top            | \$10      |
| Male Top              | \$10      |
| Unisex                | \$12      |
| Cargo Pants           |           |

### School of Engineering

Unisex Short Sleeve Top

Unisex Long Sleeve Top

Common Uniform for Workshop Attire for School of Engineering

|                        | •         |
|------------------------|-----------|
| Uniform                | Price Per |
|                        | Piece     |
| Unisex Long<br>Sleeve  | \$15.30   |
| Unisex Short<br>Sleeve | \$12.70   |
| Unisex Cargo<br>Pants  | \$12      |