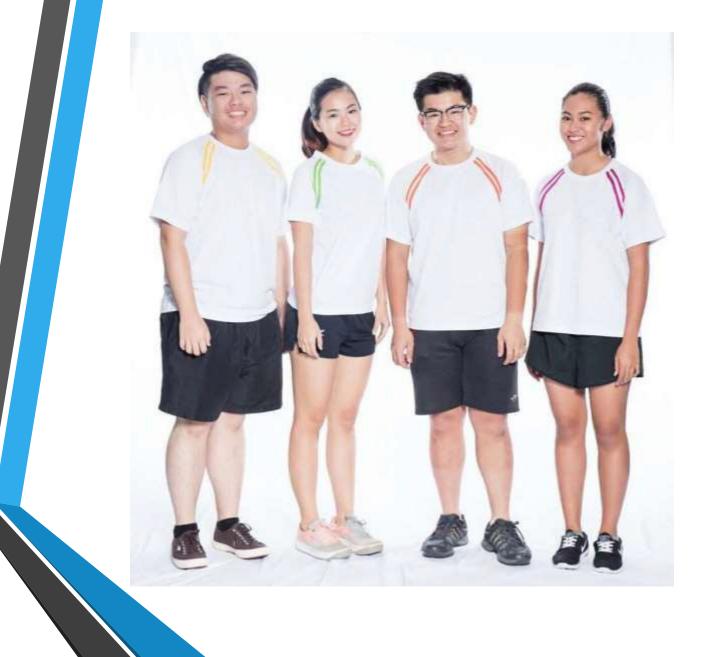

#### **PE Attire**

Common for all Schools

- 1. Yellow Stripe: SBS
- 2. Green Stripe: SEIT
- 3. Orange Stripe: SOE
- 4. Maroon Stripe: SOH

|           | Price Per<br>Piece (Top or<br>Shorts) |
|-----------|---------------------------------------|
| PE Attire | \$5.05                                |