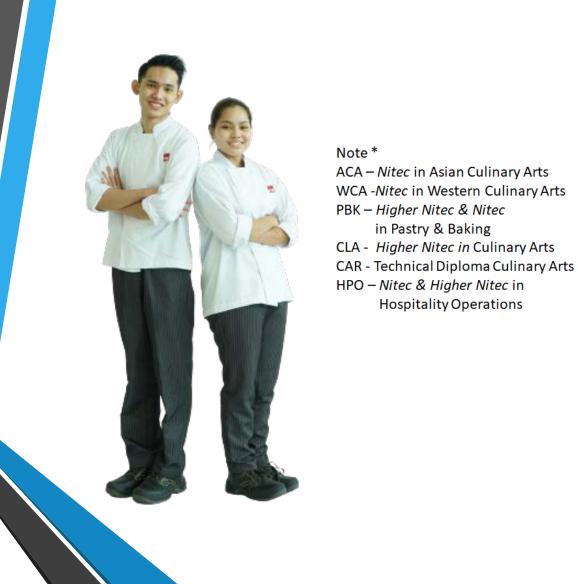

#### School of Hospitality (SOH)

| Uniform                                           | Price Per<br>Piece |
|---------------------------------------------------|--------------------|
| Male & Female Chef Coat<br>(ACA/WCA/CLA/PBK)      | \$15.30            |
| Half-Length Apron<br>(ACA/WCA/CLA)                | \$8.10             |
| Full-Length Apron<br>(PBK/CAR)                    | \$8.10             |
| Chef Hat - Maroon<br>(ACA/WCA/PBK)                | \$5.80             |
| Chef Hat - Black<br>(HNitec PBK/CLA)              | \$5.80             |
| Male & Female Chef Pants<br>(ACA/WCA/CLA/PBK/CAR) | \$21.80            |
| Male & Female Chef Coat<br>(CAR)                  | \$22.90            |
| <sup>3</sup> / <sub>4</sub> Length Apron (HPO)    | \$9.80             |