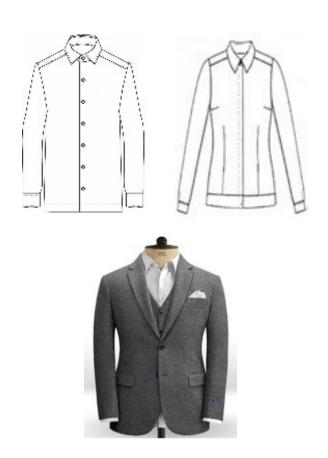

Technical Diploma in Culinary Arts with Restaurant Management

| Uniform                                                 | Price Per<br>Piece |
|---------------------------------------------------------|--------------------|
| Male & Female Pants  Male Shirt (Long Sleeve/Off White) | \$11.00<br>\$22.90 |
| Female Shirt (Long Sleeve/Off White)                    | \$22.90            |
| Blazer (Male/Cool<br>Grey)                              | \$39.20            |
| Blazer (Female/Cool<br>Grey)                            | \$39.20            |