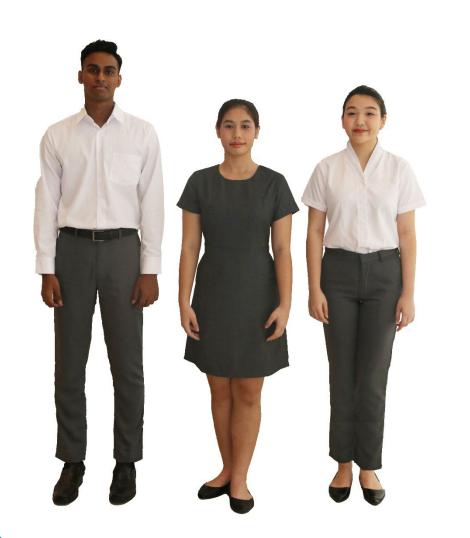

### School of Business & Services (SBS)

| Uniform                    | Price Per<br>Piece |
|----------------------------|--------------------|
| Female Top                 | \$10               |
| Female Pants               | \$11               |
| Female Dress<br>(optional) | \$20               |
| Male Shirt                 | \$12               |
| Male Pants                 | \$11               |