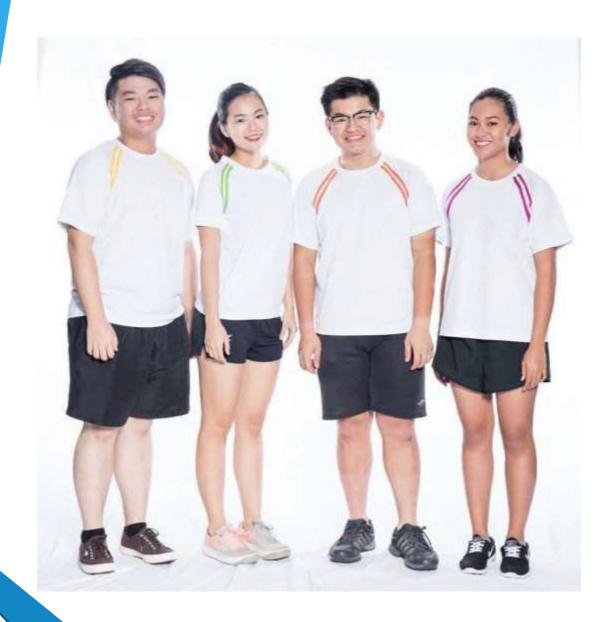

### **PE Attire**

Common for all Schools

1. Yellow Stripe: SBS

2. Green Stripe: SEIT

3. Orange Stripe: SOE

4. Maroon Stripe: SOH

| Uniform   | Price Per<br>Piece (Top or<br>Shorts) |
|-----------|---------------------------------------|
| PE Attire | \$5.05                                |