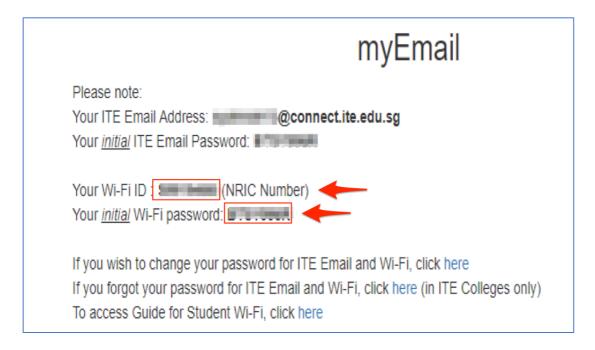

## Steps to find out your ITE student Wi-Fi ID and password

- 1. Log into the ITE Student Portal at http://myportal.ite.edu.sg
- 2. Click on the "myEmail" icon.
- 3. Your ITE student Wi-Fi ID and password will be shown: